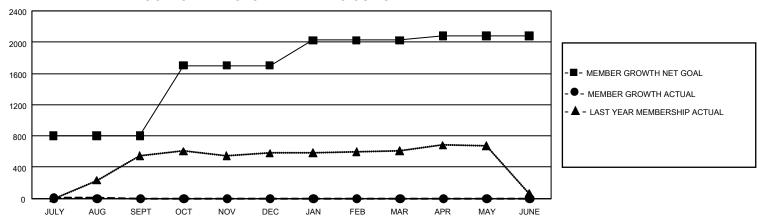

## GMT Constitutional Area 5 - C, Group A

REPORT DOES NOT INCLUDE CLUBS IN UNDISTRICTED AREAS.

| Clubs                 |               |           |               | Members               |                           |                         |                                              |
|-----------------------|---------------|-----------|---------------|-----------------------|---------------------------|-------------------------|----------------------------------------------|
| RESULTS FOR 2021-2022 |               |           |               | RESULTS FOR 2021-2022 |                           |                         |                                              |
| QUARTER               | NEW CLUB GOAL | NEW CLUBS | DROPPED CLUBS | QUARTER M             | IEMBER GROWTH NET<br>GOAL | MEMBER GROWTH<br>ACTUAL | DROPPED MEMBERS ACTUAL (including transfers) |
| JULY/AUG/SEPT         | 6             | 0         | 0             | JULY/AUG/SEP          | T 801                     | 63                      | 24                                           |
| OCT/NOV/DEC           | 3             | 0         | 0             | OCT/NOV/DEC           | 901                       | 0                       | 0                                            |
| JAN/FEB/MAR           | 9             | 0         | 0             | JAN/FEB/MAR           | 324                       | 0                       | 0                                            |
| APR/MAY/JUNE          | 15            | 0         | 0             | APR/MAY/JUNE          | 55                        | 0                       | 0                                            |

## GOALS AND ACTUAL MEMBERS CUMULATIVE

| DROPPED CLUBS: 0 |    | 14 CLUBS OF 190 ADDED 1 OR<br>MORE NEW MEMBERS | GENDER DISTRIBUTION                 |                |  |
|------------------|----|------------------------------------------------|-------------------------------------|----------------|--|
|                  |    |                                                | MALE                                | 2,764 (60.61%) |  |
|                  |    |                                                | FEMALE                              | 1,796 (39.39%) |  |
| DROPPED MEMBERS  |    |                                                | NON BINARY                          | 0 (0.00%)      |  |
| DECEASED         | 0  |                                                | PREFER NOT TO ANSWER                | 0 (0.00%)      |  |
| CLUB CANCELLED   | 0  |                                                | TOTAL FAMILY UNIT MEMBERS 210       |                |  |
| OTHER            | 24 | CLICK HERE FOR                                 |                                     |                |  |
| TOTAL            | 24 | CUMULATIVE MEMBERSHIP DATA                     | FAMILY MEMBERS PAYING HALF DUES 106 |                |  |