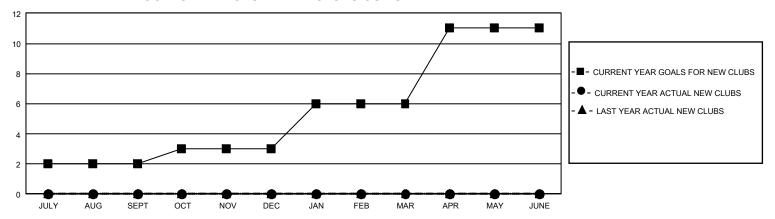

## GMT Constitutional Area 5 - C, Group A

REPORT DOES NOT INCLUDE CLUBS IN UNDISTRICTED AREAS.

| Clubs                 |               |           |               | Members               |                           |                         |                                              |
|-----------------------|---------------|-----------|---------------|-----------------------|---------------------------|-------------------------|----------------------------------------------|
| RESULTS FOR 2021-2022 |               |           |               | RESULTS FOR 2021-2022 |                           |                         |                                              |
| QUARTER               | NEW CLUB GOAL | NEW CLUBS | DROPPED CLUBS | QUARTER M             | IEMBER GROWTH NET<br>GOAL | MEMBER GROWTH<br>ACTUAL | DROPPED MEMBERS ACTUAL (including transfers) |
| JULY/AUG/SEPT         | 6             | 0         | 0             | JULY/AUG/SEP          | T 801                     | 63                      | 24                                           |
| OCT/NOV/DEC           | 3             | 0         | 0             | OCT/NOV/DEC           | 901                       | 0                       | 0                                            |
| JAN/FEB/MAR           | 9             | 0         | 0             | JAN/FEB/MAR           | 324                       | 0                       | 0                                            |
| APR/MAY/JUNE          | 15            | 0         | 0             | APR/MAY/JUNE          | 55                        | 0                       | 0                                            |

## GOALS AND ACTUAL NEW CLUBS CUMULATIVE